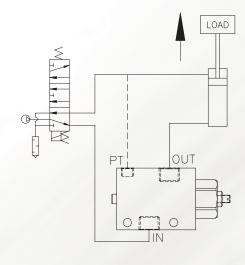

## **Basic Operation:**

Hold position when a pressure drop or total loss of pressure occurs. Flow control meters air from the output to the input port. Manual release to exhaust trapped air before maintaining the system (OSHA Requirement).