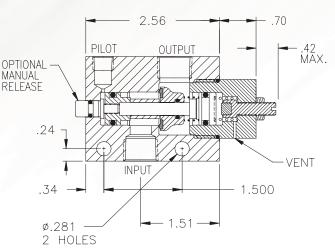

## **Basic Operation:**

Hold position when a pressure drop or total loss of pressure occurs. Flow control meters air from the output to the input port. Manual release to exhaust trapped air before maintaining the system (OSHA Requirement).

## **Operating Data:**

Max. Pressure: 150 psi Min. Pilot Press.: 40 psi

25 psi (see table)

Temp. Range: 30 - 150 F

Cycle Rate: 1 cycles/sec max.

Flow Capacity (Cv): 2.6 max Cracking Pressure: 1-2 psi

Service: Properly filtered dry