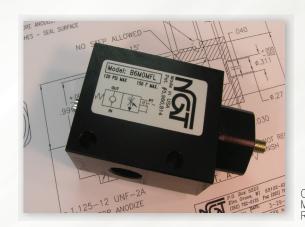

## 1/4, 3/8 NPTF & G1/4, G3/8 BSPP Pilot Operated Check Valves with Flow Controls Fast Advance and Slow Retract - Avoid Crash Landings

- Avoid Crash Landings
- Optional Manual Release
- .000052 cc/min Leak Rate
- Non-Ferrous Available

| Model No.               | 1/4 NPTF | 3/8 NPTF | 1/4 BSPP   | 3/8 BSPP |
|-------------------------|----------|----------|------------|----------|
| No Manual<br>Release    | B4M00FL  | B6M00FL  | BG4M00FL-1 | BG6M00FL |
| Manual<br>Release       | B4M0MFL  | B6M0MFL  | BG4M0MFL-1 | BG6M0MFL |
| Flush Manual<br>Release | B4MFMFL  | B6MFMFL  | BG4MFMFL-1 | BG6MFMFL |