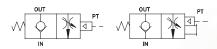

## **Basic Operation:**

Hold position when a pressure drop or total loss of pressure occurs. Flow control meters air from the output to the input port. Manual release to exhaust trapped air before maintaining the system (OSHA Requirement).

## **Operating Data:**

Max. Pressure: 150 psi Min. Pilot Press.: 40 psi

25 psi (see table)

Temp. Range: 30 - 150 F

Cycle Rate: 1 cycles/sec max.

Flow Capacity (Cv): 2.6 max Cracking Pressure: 1-2 psi

Service: Properly filtered dry