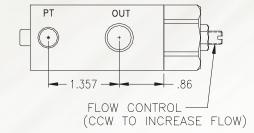

## **Basic Operation:**

Hold position when a pressure drop or total loss of pressure occurs. Flow control meters air from the output to the input port. Manual release to exhaust trapped air before maintaining the system (OSHA Requirement).

or lubricated air.

| PORT SIZES |           |           |  |  |  |
|------------|-----------|-----------|--|--|--|
| PILOT      | INPUT     | оитрит    |  |  |  |
| 1/8 NPTF   | 1/4 NPTF  | 1/4 NPTF  |  |  |  |
| 1/8 NPTF   | 3/8 NPTF  | 3/8 NPTF  |  |  |  |
| G1/4 BSPP  | G1/4 BSPP | G1/4 BSPP |  |  |  |
| G1/8 BSPP  | G3/8 BSPP | G3/8 BSPP |  |  |  |