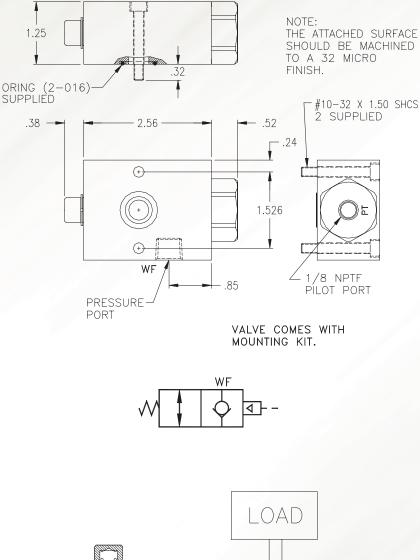

## 1/4 NPTF Direct Mount Normally Open Valve

- Direct Mount

- .000522 cc/min Leak Rate
- High Flow
- Air Pilot to Close
- Checks in One Direction

## **Basic Operation:**

Normally open valve can be mounted directly to a manifold, air cylinder or any pneumatic device with a flat surface. Use where air tight operation is required. Pilot to close the valve. Internal check allows free frow in one direction.

## Max. Pressure: Min. Pilot Pressure: Leak Rate: Temp. Range: Cycle Rate: Flow Capacity (Cv): Cracking Pressure: Service:

120 psi 45 psi .0000522 cc/min. 30-150 F 1 cyc./sec. max. 2.6 1-2 psi Properly filtered dry air or lubricated air.