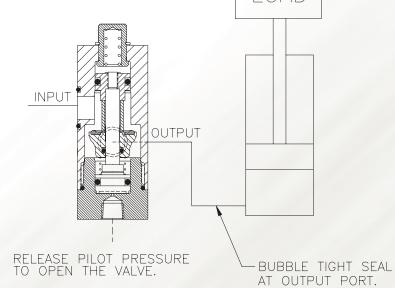

## **Basic Operation:**

Normally open valve can be mounted directly to a manifold, air cylinder or any pneumatic device with a flat surface. Use where air tight operation is required. Pilot to close the valve. Internal check allows free frow in one direction.