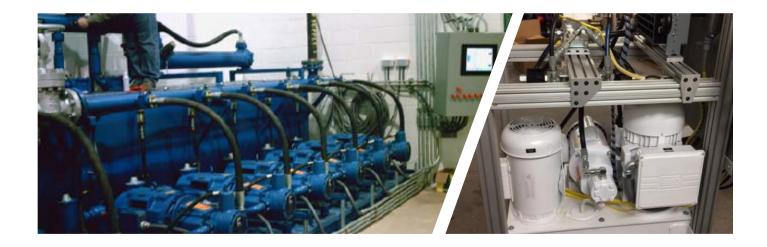

## **Hydraulic Solutions**

From simple pump control systems to complex power units, Skarda provides tailored hydraulic solutions to meet your specific needs. Our team designs and integrates systems that enhance efficiency, drive productivity, and deliver superior performance.

#### Advantages of Hydraulic Systems

- Efficiency and Power: High force output and energy transfer efficiency.
- Precision and Control: Accurate control of speed, force, and position.
- Versatility: Suitable for various applications and environments.
- Reliability and Durability: Long-lasting and dependable performance.

#### Hydraulic Power Unit Systems

- Hydraulic presses
- Injection molding machines